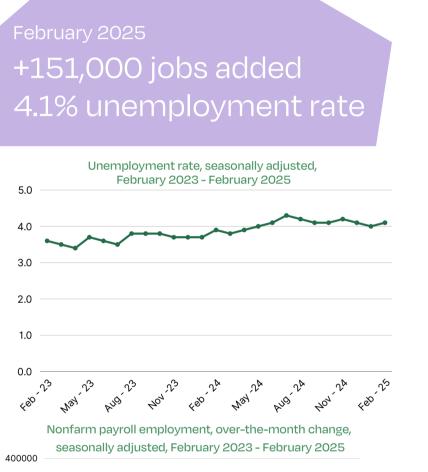

## February 2025

Total nonfarm payroll employment rose by 151,000 and the unemployment rate changed little at 4.1 percent, the US Bureau of Labor Statistics reported for February.

52,000 11,000 -16,000 -16,000 Leisure & Hospitality