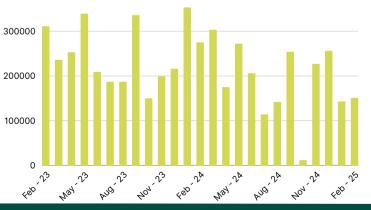

## February 2025

Total nonfarm payroll employment rose by 151,000 and the unemployment rate changed little at 4.1 percent, the US Bureau of Labor Statistics reported for February.

52,000 11,000 -16,000 -16,000 Leisure & Hospitality